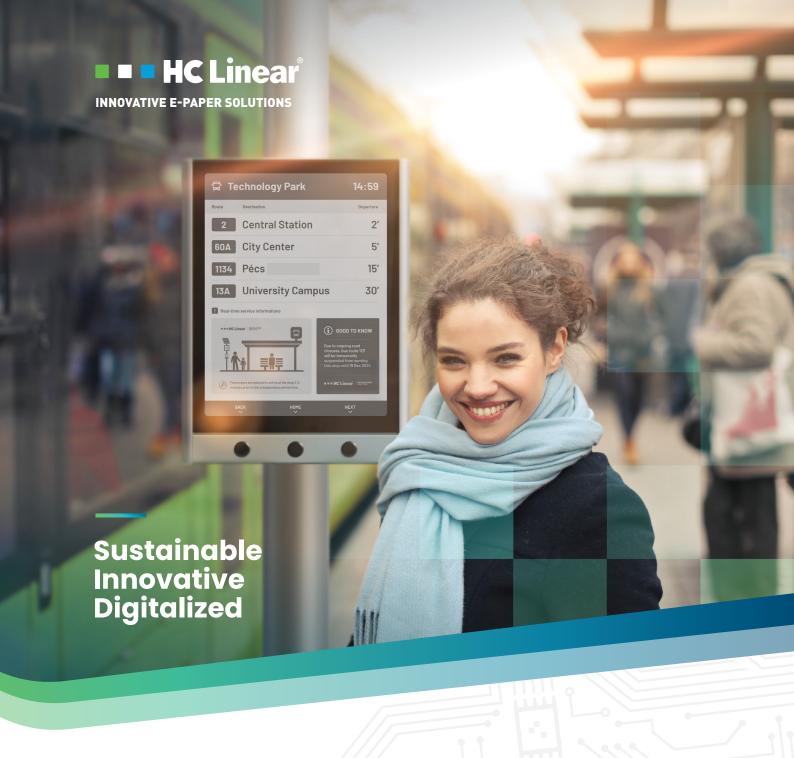

## Dynamic Passenger Information

Passengers can view real-time arrival information. A single device can manage routes from multiple transport operators.

#### Accessible Experience

The accessible user experience is enhanced by remote-control operation, multi-language support, and a text-to-speech function with adjustable volume.

#### Easy Installation

Can be quickly and easily mounted on a pole or wall, delivering immediate, visible results for your community.