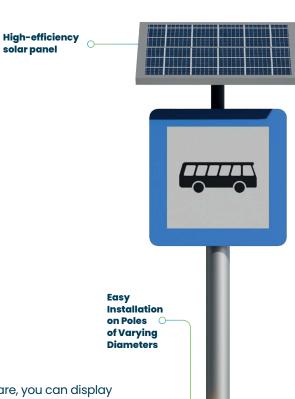

#### Sustainable Operation

Off-grid operation and a built-in battery ensure long service life. Solar-powered operation is also available.

#### Easy Installation

Can be quickly and easily mounted on a pole or wall, delivering immediate, visible results for your community.