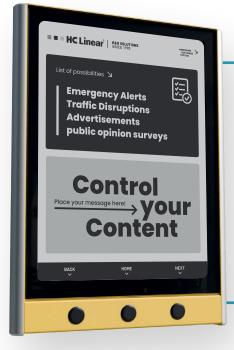

#### Local Information

Efficiently inform residents about local news and events. Multiple types of content can be scheduled and displayed in sequence on a single screen.

## Design, development, production and support <u>in one hand</u>

**Smart**Page BY HC LINEAR

- With the SmartPage online remote management software, you can display any content of your choice
- Available in single-sided and double-sided versions
- Flexible installation: pole or wall mounting
- Solar-powered operation, with optional mains power connectivity
- Enclosure available in any color upon request
- The 16-level greyscale display features an ambient light sensor and automatic backlight adjustment