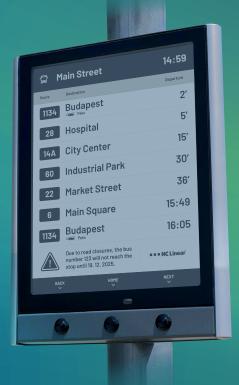

## Dynamic Passenger Information

Passengers can view real-time arrival information. A single device can manage routes from multiple transport operators.

#### Accessible Experience

The accessible user experience is enhanced by remote-control operation, multi-language support, and a text-to-speech function with adjustable volume.